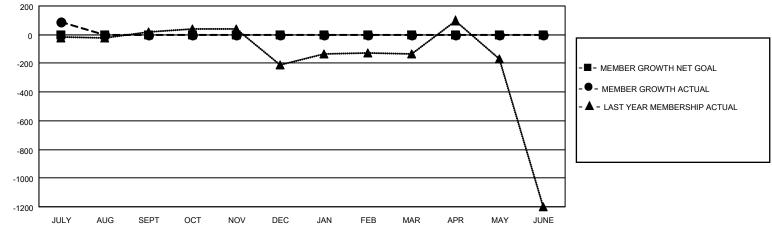

## GOALS AND ACTUAL MEMBERS CUMULATIVE

| DROPPED CLUBS: 0 |     | 45 CLUBS OF 161 ADDED 1 OR<br>MORE NEW MEMBERS | GENDER DISTRIBUTION       |                |  |
|------------------|-----|------------------------------------------------|---------------------------|----------------|--|
|                  |     | MORE NEW MEMBERS                               | MALE                      | 2,465 (69.20%) |  |
|                  |     |                                                | FEMALE                    | 1,096 (30.77%) |  |
| DROPPED MEMBERS  |     |                                                | NON BINARY                | 0 (0.00%)      |  |
|                  |     |                                                | PREFER NOT TO ANSWER      | 1 (0.03%)      |  |
| DECEASED         | 0   |                                                |                           |                |  |
| CLUB CANCELLED   | 0   | CLICK HERE FOR CUMULATIVE                      | TOTAL FAMILY UNIT MEMBERS | 3,169          |  |
| OTHER            | 133 | MEMBERSHIP DATA                                |                           |                |  |
| TOTAL            | 133 |                                                | FAMILY MEMBERS PAYING HAI | LF DUES 2,262  |  |
|                  |     |                                                |                           |                |  |