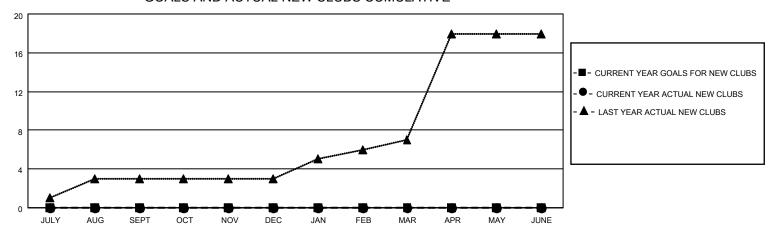

## MONTHLY MEMBERSHIP PROGRESS REPORT

LOCATION NEPAL District 325 P Results as of: 7/31/2023

| Clubs RESULTS FOR 2023-2024 |   |   |   | Members RESULTS FOR 2023-2024 |   |     |     |
|-----------------------------|---|---|---|-------------------------------|---|-----|-----|
|                             |   |   |   |                               |   |     |     |
| JULY/AUG/SEPT               | 0 | 0 | 0 | JULY/AUG/SEPT                 | 0 | 238 | 133 |
| OCT/NOV/DEC                 | 0 | 0 | 0 | OCT/NOV/DEC                   | 0 | 0   | 0   |
| JAN/FEB/MAR                 | 0 | 0 | 0 | JAN/FEB/MAR                   | 0 | 0   | 0   |
| APR/MAY/JUNE                | 0 | 0 | 0 | APR/MAY/JUNE                  | 0 | 0   | 0   |

## GOALS AND ACTUAL NEW CLUBS CUMULATIVE



## GOALS AND ACTUAL MEMBERS CUMULATIVE



| DROPPED CLUBS: 0 |     | 45 CLUBS OF 161 ADDED 1 OR<br>MORE NEW MEMBERS | GENDER DISTRIBUTION       |                |  |
|------------------|-----|------------------------------------------------|---------------------------|----------------|--|
|                  |     | MORE NEW MEMBERS                               | MALE                      | 2,465 (69.20%) |  |
|                  |     |                                                | FEMALE                    | 1,096 (30.77%) |  |
| DROPPED MEMBERS  |     |                                                | NON BINARY                | 0 (0.00%)      |  |
|                  |     |                                                | PREFER NOT TO ANSWER      | 1 (0.03%)      |  |
| DECEASED